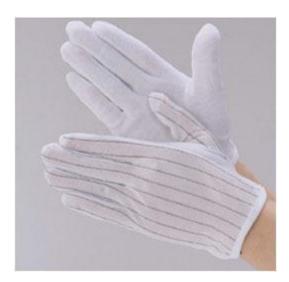

## **ESD Dotted Gloves**

ESD dotted glove is made of polyester and conductive carbon fibers spaced 10mm apart. The palm of gloves are embossed with PVC.

## Palm: cotton fabric palm with pvc dotted; back: esd polyester fabric ESD dotted glove

ESD dotted glove is mainly made of polyester and conductive carbon fibers spaced 10mm apart. The palm of gloves are embossed with PVC. The gloves have excellent ESD protective properties. They are elastic, absorbent and anti-slip.